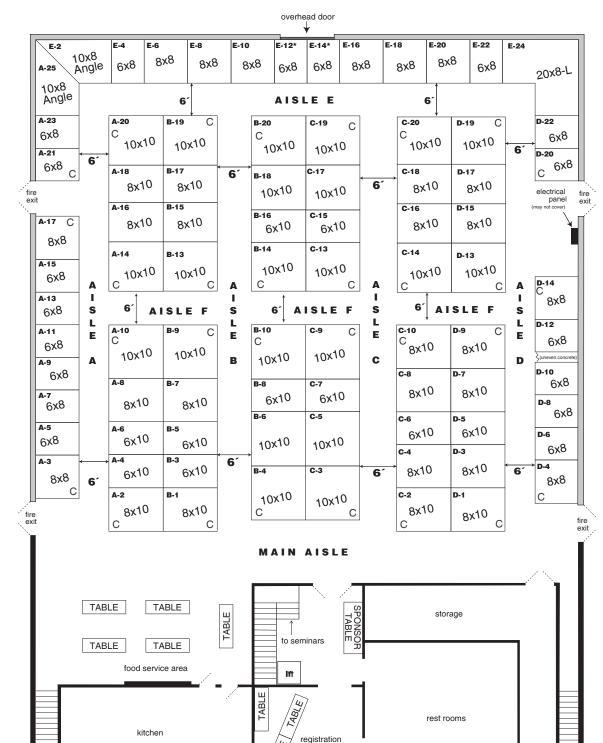

## The Four Corners Showcase of Holistic & **Ecological Products, Services & Seminars**

6'w x 8'd \$235 add 10% for corner (see early bird special below)

6'w x 10'd \$295 (no corners) (see early bird special below)

8'w x 8'd \$300 add 10% for corner (see early bird special below)

10'w x 8'd Angle \$355 (see early bird special below)

8'w x 10'd \$375 add 10% for corner (see early bird special below)

10'w x 10'd \$450 add 10% for corner (see early bird special below)

20'w x 8'd L-booth \$700 (see early bird special below)

#### **EARLY BIRD SPECIAL**

Prior to 4/1 deduct 20% of your booth rental fee.

\*These booths are impacted by loading during early setup.

← parking.

**EXECUTIVE SPONSOR 1** 

La Plata County Fairgrounds, Exhibit Hall • Durango, CO